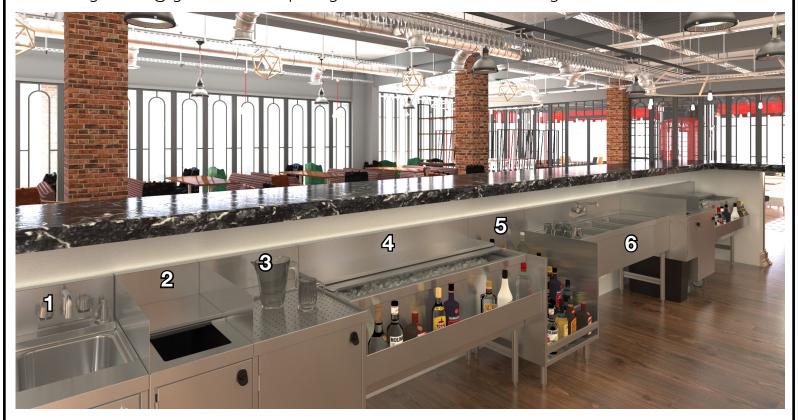

## An Extensive Catalog of Underbar Equipment

Everything you need for your custom bar layout.

This restaurant/bar is showing off just a few of the wonderful items from LaCrosse that are available to complete your underbar system - no matter what size operation you have. We have models including Ice Chests, Mixing Stations, Pass-thru and Overshelves, Sinks, Cabinets and Glass Racks, just to name a few.

- 1. CL12HS-ST Hand sink with built-in soap and towel dispenser
- 2. CL12TRA 12" Wide trash receptacle
- 3. CL24GR-DB Glass rack with removable perforated pan with drain
- 4. SD48IC+8 / L500-48GSR 48" Wide ice chest with 8-circuit cold plate
- 5. CL24BSD 24" Wide bottle storage display
- 6. SD53C Centered 3-well sink with drains and single faucet